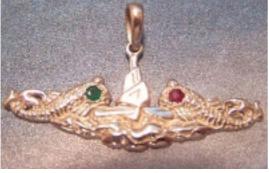

## **US Navy Guppy Submarine Dolphin military pendant**

Product URL http://boldmilitaryjewelry.com/navy-guppy-submarine-dolphin-military-pendant

Short Description: The Submarine Pendant is computer designed and made of the finest material available. Official Navy License!

Emerald and ruby are natural stones and optional.

Full Description: The Submarine Pendant is computer designed and made of the finest material available. The pendant stands at almost 3/4 of an inch high from the water all the to the top of the periscope. The pendant is almost 1 and 3/4 inches wide. Available in solid white gold and solid yellow gold. The stones or port and starboard running lights consist of one 7 point fine ruby and one 7 point fine emerald. These stones are of the highest quality. My competitor only uses 3 point stones. Call for a quote in platinum. Diamonds are a \$25 a point G/H color VS1/VS 2 in clarity. Chains are available at an additional charge.