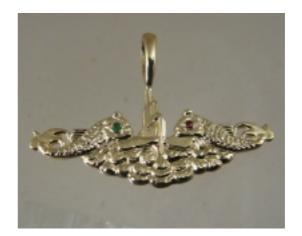

## **US Navy Guppy Submarine Dolphin military pendant**

Product URL http://boldmilitaryjewelry.com/navy-guppy-submarine-dolphin-military-pendant

Short Description: The Submarine Pendant is computer designed and made of the finest material available. Official Navy License!

Emerald and ruby are natural stones and optional.

Full Description: The Submarine Pendant is computer designed and made of the finest material available. The pendant stands at almost 3/4 of an inch high from the water all the to the top of the periscope. The pendant is almost 1 and 3/4 inches wide. Available in solid white gold and solid yellow gold. The stones or port and starboard running lights consist of one 7 point fine ruby and one 7 point fine emerald. These stones are of the highest quality. My competitor only uses 3 point stones. Call for a quote in platinum. Diamonds are a \$25 a point G/H color VS1/VS 2 in clarity. Chains are available at an additional charge.