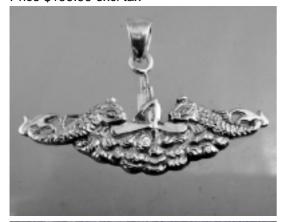

## **US Navy Guppy Submarine Dolphin military pendant**

Product URL http://boldmilitaryjewelry.com/navy-guppy-submarine-dolphin-military-pendant

Short Description: The Submarine Pendant is computer designed and made of the finest material available. Official Navy License!

Emerald and ruby are natural stones and optional.

Full Description: The Submarine Pendant is computer designed and made of the finest material available. The pendant stands at almost 3/4 of an inch high from the water all the to the top of the periscope. The pendant is almost 1 and 3/4 inches wide. Available in solid white gold and solid yellow gold. The stones or port and starboard running lights consist of one 7 point fine ruby and one 7 point fine emerald. These stones are of the highest quality. My competitor only uses 3 point stones. Call for a quote in platinum. Diamonds are a \$25 a point G/H color VS1/VS 2 in clarity. Chains are available at an additional charge.